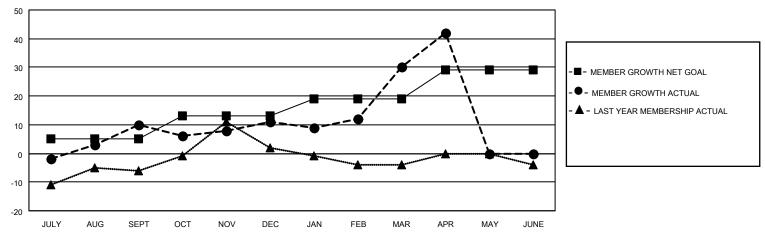

### GOALS AND ACTUAL MEMBERS CUMULATIVE

| 27 CLUBS OF 43 ADDED 1 OR | GENDER DISTRIBUTION                                             |  |  |
|---------------------------|-----------------------------------------------------------------|--|--|
| WORE NEW WEIWIDERS        | MALE 711 (60.87%)<br>FEMALE 457 (39.13%)                        |  |  |
|                           | NON BINARY 0 (0.00%) PREFER NOT TO ANSWER 0 (0.00%)             |  |  |
|                           | THEFEIRING TO ANSWER (0.0070)                                   |  |  |
| CLICK HERE FOR CUMULATIVE | TOTAL FAMILY UNIT MEMBERS 220                                   |  |  |
| MEMBERSHIP DATA           |                                                                 |  |  |
|                           | FAMILY MEMBERS PAYING HALF DUES 111                             |  |  |
| 2<br>0<br>6<br>8          | MORE NEW MEMBERS  2 0 CLICK HERE FOR CUMULATIVE MEMBERSHIP DATA |  |  |