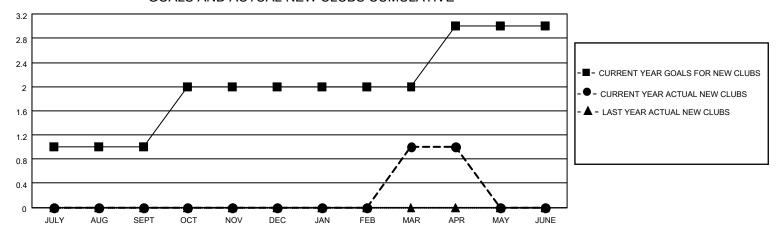

# MONTHLY MEMBERSHIP PROGRESS REPORT

## **LOCATION NORTH DAKOTA**

## District 5 NW

| Clubs RESULTS FOR 2022-2023 |   |   |   | Members  RESULTS FOR 2022-2023 |    |    |    |
|-----------------------------|---|---|---|--------------------------------|----|----|----|
|                             |   |   |   |                                |    |    |    |
| JULY/AUG/SEPT               | 1 | 0 | 0 | JULY/AUG/SEPT                  | 5  | 39 | 25 |
| OCT/NOV/DEC                 | 1 | 0 | 0 | OCT/NOV/DEC                    | 8  | 17 | 16 |
| JAN/FEB/MAR                 | 0 | 1 | 0 | JAN/FEB/MAR                    | 6  | 47 | 24 |
| APR/MAY/JUNE                | 1 | 0 | 0 | APR/MAY/JUNE                   | 10 | 16 | 3  |

### GOALS AND ACTUAL NEW CLUBS CUMULATIVE



### GOALS AND ACTUAL MEMBERS CUMULATIVE



| 27 CLUBS OF 43 ADDED 1 OR | GENDER DISTRIBUTION                                             |  |  |
|---------------------------|-----------------------------------------------------------------|--|--|
| WORE NEW WEIWIDERS        | MALE 711 (60.87%)<br>FEMALE 457 (39.13%)                        |  |  |
|                           | NON BINARY 0 (0.00%) PREFER NOT TO ANSWER 0 (0.00%)             |  |  |
|                           | THEFEIRING TO ANSWER (0.0070)                                   |  |  |
| CLICK HERE FOR CUMULATIVE | TOTAL FAMILY UNIT MEMBERS 220                                   |  |  |
| MEMBERSHIP DATA           |                                                                 |  |  |
|                           | FAMILY MEMB